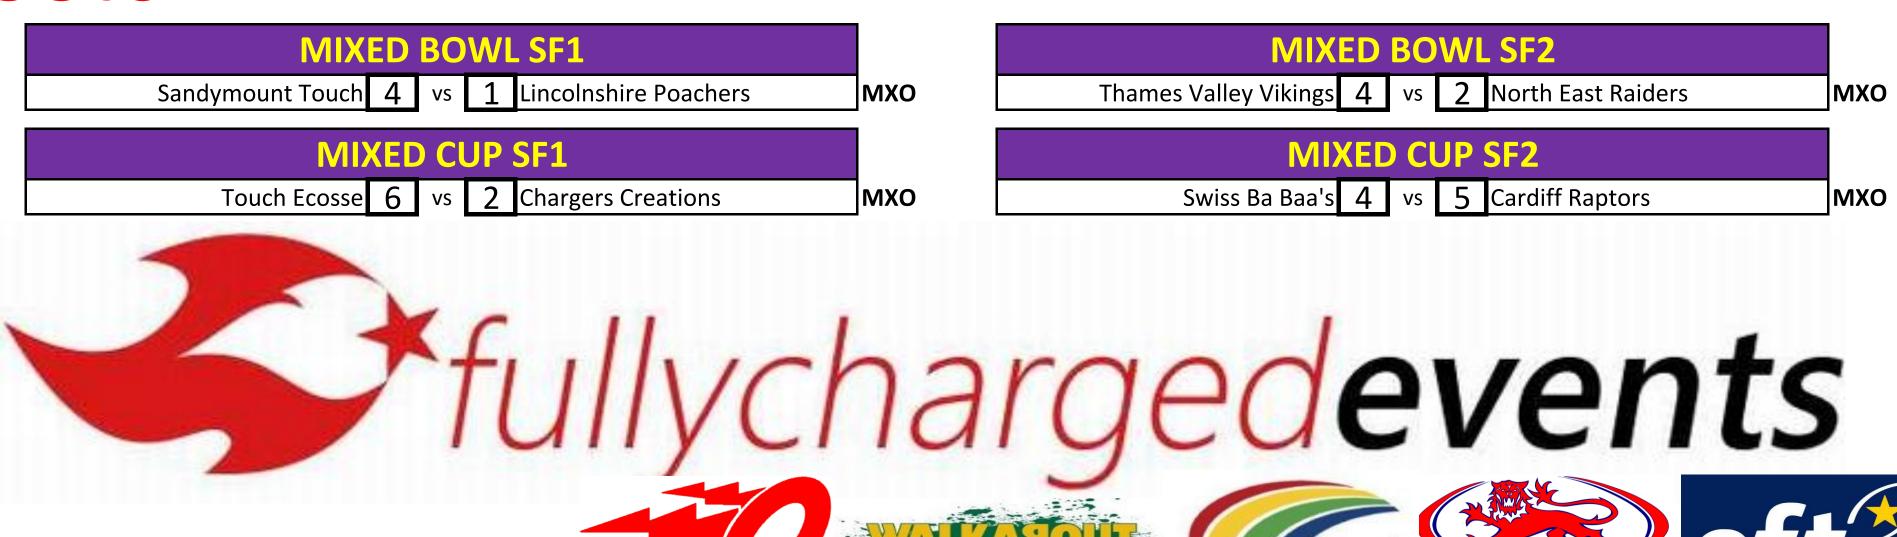

ands Panthers     | МО  |  |  |
| South East Taipans (W) | 4 | VS | 1 | Midlands Tigers (W)   | мхо |  |  |
|                        |   |    |   |                       |     |  |  |
| Thames Valley Vikings  | 1 | VS | 2 | Chargers Creations    | мхо |  |  |

#### **RANKINGS**

| MENSA             |
|-------------------|
| South East Sharks |
| South Samurais    |
| Midlands Tigers   |
| Loughborough Uni  |

MENS B
North West Blades
South East Taipans
West Wildcats
Midlands Panthers

# WOMENS

South East Taipans (W)
West Wildcats (W)
North West Blades (W)
Midlands Tigers (W)
South East Sharks (W)

## MIXED A

Touch Ecosse
Cardiff Raptors
Sandymount Touch
North East Raiders

### MIXED B

Swiss Ba Baa's
Chargers Creations
Thames Valley Vikings
Lincolnshire Poachers

### **KNOCK OUTS**