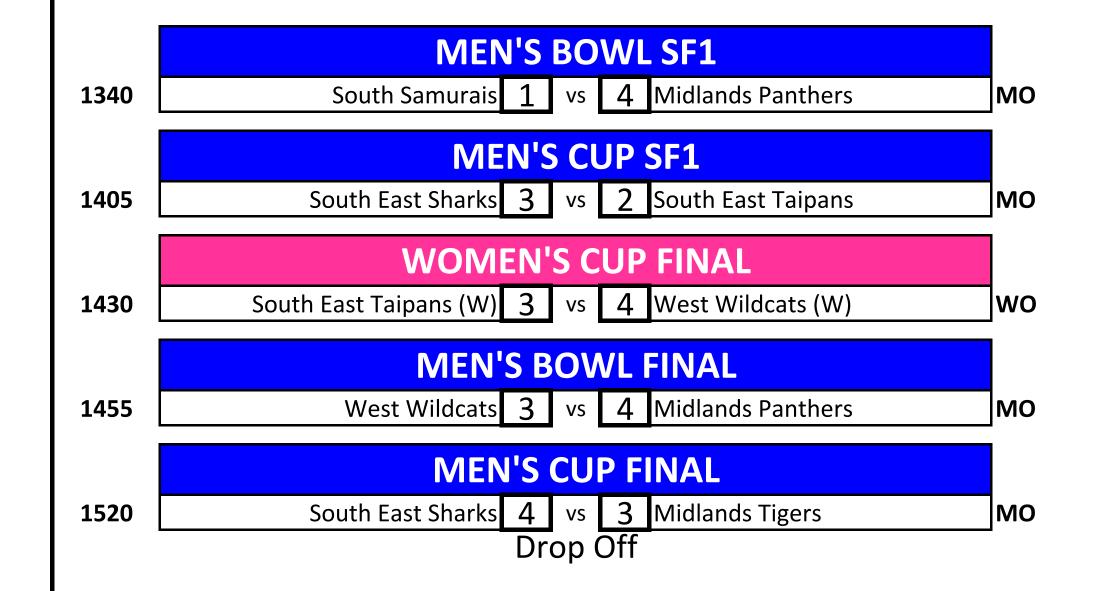

Midlands Panthers     | МО  |  |  |
| South East Taipans (W) | 4 | VS | 1 | Midlands Tigers (W)   | мхо |  |  |
|                        |   |    |   |                       |     |  |  |
| Thames Valley Vikings  | 1 | VS | 2 | Chargers Creations    | мхо |  |  |

#### **RANKINGS**

| MENSA             |
|-------------------|
| South East Sharks |
| South Samurais    |
| Midlands Tigers   |
| Loughborough Uni  |

MENS B
North West Blades
South East Taipans
West Wildcats
Midlands Panthers

# WOMENS

South East Taipans (W)
West Wildcats (W)
North West Blades (W)
Midlands Tigers (W)
South East Sharks (W)

## MIXED A

Touch Ecosse
Cardiff Raptors
Sandymount Touch
North East Raiders

### MIXED B

Swiss Ba Baa's
Chargers Creations
Thames Valley Vikings
Lincolnshire Poachers

### **KNOCK OUTS**