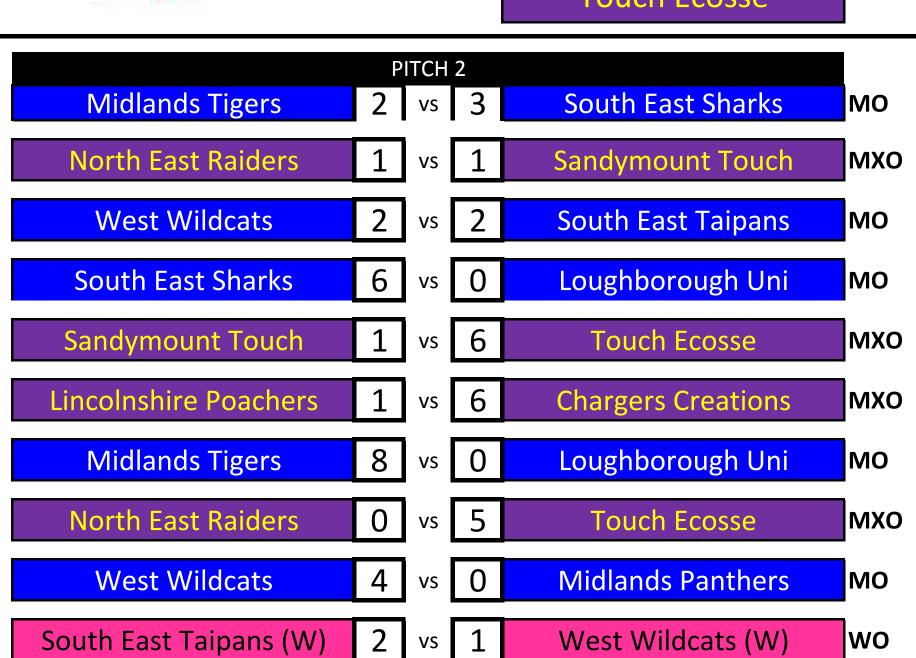

|                       | <u> </u> |    |   |                        |     |  |  |
|-----------------------|----------|----|---|------------------------|-----|--|--|
| PITCH 3               |          |    |   |                        |     |  |  |
| South East Sharks (W) | 2        | VS | 4 | South East Taipans (W) | wo  |  |  |
| Swiss Ba Baa's        | 4        | VS | 2 | Chargers Creations     | мхо |  |  |
| West Wildcats (W)     | 1        | vs | 2 | North West Blades (W)  | wo  |  |  |
|                       |          | -  |   |                        |     |  |  |
| North West Blades (W) | 1        | VS | 5 | South East Taipans (W) | wo  |  |  |
| North West Blades     | 3        | VS | 1 | West Wildcats          | МО  |  |  |
| South East Sharks (W) | 0        | vs | 1 | North West Blades (W)  | wo  |  |  |
| Swiss Ba Baa's        | 8        | vs | 1 | Lincolnshire Poachers  | МХО |  |  |

| PITCH 4                |   |    |   |                       |     |  |  |
|------------------------|---|----|---|-----------------------|-----|--|--|
| Midlands Tigers (W)    | 1 | VS | 2 | West Wildcats (W)     | wo  |  |  |
| Thames Valley Vikings  | 5 | VS | 1 | Lincolnshire Poachers | мхо |  |  |
| Midlands Tigers (W)    | 1 | VS | 2 | South East Sharks (W) | wo  |  |  |
|                        |   |    |   |                       |     |  |  |
| West Wildcats (W)      | 3 | VS | 0 | South East Sharks (W) | wo  |  |  |
| South East Taipans     | 4 | VS | 1 | Midlands Panthers     | МО  |  |  |
| South East Taipans (W) | 4 | VS | 1 | Midlands Tigers (W)   | мхо |  |  |
|                        |   |    |   |                       |     |  |  |
| Thames Valley Vikings  | 1 | VS | 2 | Chargers Creations    | мхо |  |  |