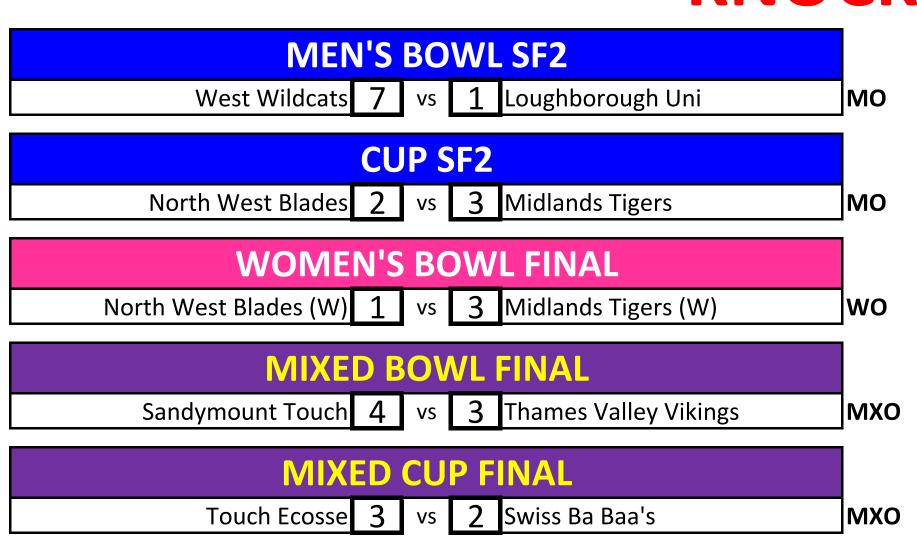

dlands Panthers     | МО  |  |  |
| South East Taipans (W) | 4 | VS | 1 | Midlands Tigers (W)   | мхо |  |  |
|                        |   |    |   |                       |     |  |  |
| Thames Valley Vikings  | 1 | VS | 2 | Chargers Creations    | мхо |  |  |

#### **RANKINGS**

| MENSA             |
|-------------------|
| South East Sharks |
| South Samurais    |
| Midlands Tigers   |
| Loughborough Uni  |

MENS B
North West Blades
South East Taipans
West Wildcats
Midlands Panthers

# WOMENS

South East Taipans (W)
West Wildcats (W)
North West Blades (W)
Midlands Tigers (W)
South East Sharks (W)

## MIXED A

Touch Ecosse
Cardiff Raptors
Sandymount Touch
North East Raiders

### MIXED B

Swiss Ba Baa's
Chargers Creations
Thames Valley Vikings
Lincolnshire Poachers

### **KNOCK OUTS**