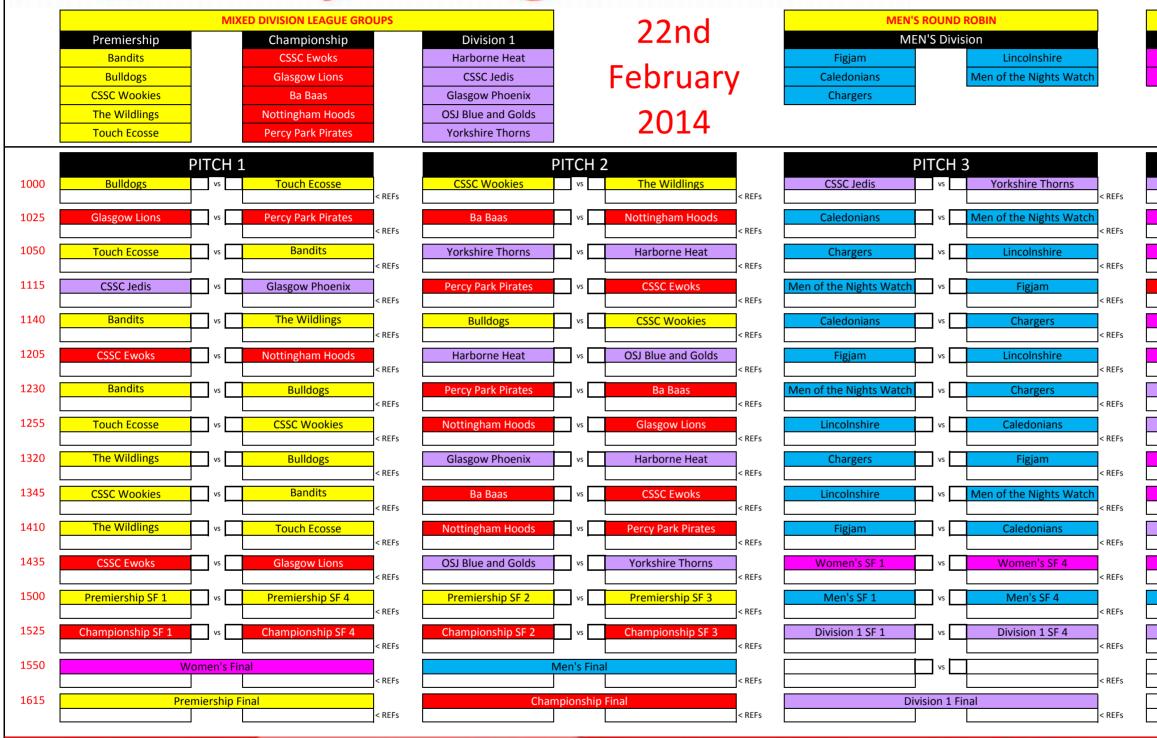

## PLAYING SCHEDULE V3

| WOMEN'S ROUND ROBIN |  |                  |  |  |
|---------------------|--|------------------|--|--|
| WOMEN'S Division    |  |                  |  |  |
| Guns                |  | Edinburgh Flames |  |  |
| Bangers             |  | Roses            |  |  |
|                     |  |                  |  |  |

|                    | PITCH 4 | 1                  |        |
|--------------------|---------|--------------------|--------|
| Glasgow Phoenix    | vs      | OSJ Blue and Golds | < REFs |
| Bangers            | vs      | Edinburgh Flames   |        |
|                    |         |                    | < REFs |
| Guns               | vs      | Roses              | < REFs |
| Glasgow Lions      | vs      | Ba Baas            | -      |
|                    |         |                    | < REFs |
| Edinburgh Flames   | vs      | Guns               | < REFs |
| Roses              | vs      | Bangers            |        |
|                    |         |                    | < REFs |
| Yorkshire Thorns   | vs      | Glasgow Phoenix    | < REFs |
| OSJ Blue and Golds | vs      | CSSC Jedis         | 1055-  |
| Guns               | vs      | Dongoro            | < REFs |
| Gulis              |         | Bangers            | < REFs |
| Edinburgh Flames   | vs      | Roses              |        |
|                    |         |                    | < REFs |
| Harborne Heat      | vs      | CSSC Jedis         | < REFs |
| Women's SF 2       | vs      | Women's SF 3       |        |
|                    |         |                    | < REFs |
| Men's SF 2         | vs      | Men's SF 3         | < REFs |
| Division 1 SF 2    | vs 🗌    | Division 1 SF 3    |        |
|                    |         |                    | < REFs |
|                    |         |                    | < REFs |
|                    |         |                    | ]      |
|                    |         |                    | < REFs |