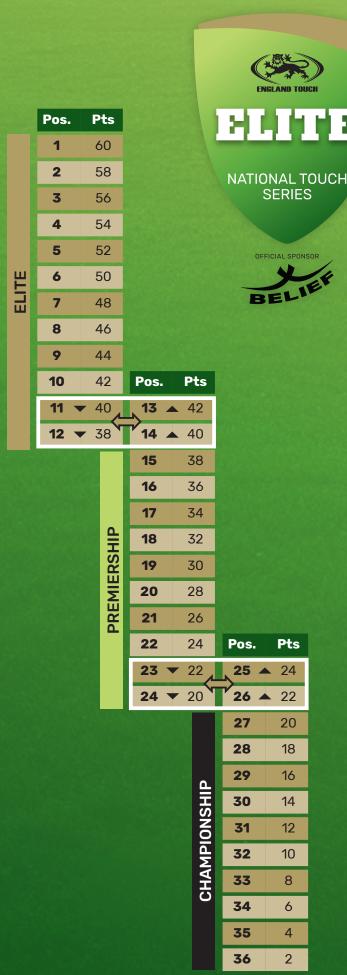

## RANKINGS / Promotion and Relegation

After each round teams will be ranked. Teams finishing in:

- 13 and 14th position will be promoted to the Elite Division for the next round
- 11 and 12th position will be relegated to the Premiership Division for the next round
- 25 and 26th position will be promoted to the Premiership Division for the next round
- 23 and 24th position will be relegated to the Championship Division for the next round